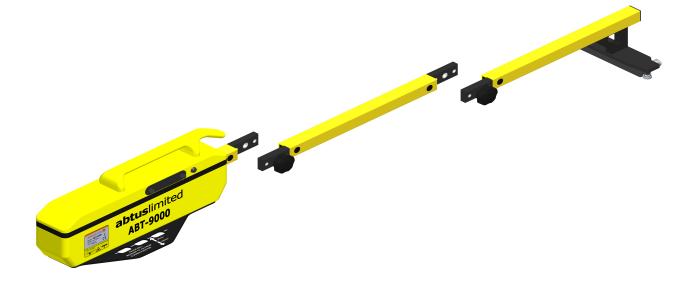

## ABT9000 Switch Gauge

The ABT9000 performs automatic Gauge 1 & 2, TGP8 and NR4 inspections using lasers, with repeatability unaffected by user influence, in contrast to existing inspection methods. The device requires only a single operator and can be quickly dismantled for convenient carrying to and from site and is supplied with a rugged case for storage and transportation.

## Features and benefits

Measures: Gauge 1 & 2 TGP8 and NR4 Gauge Cant Switch rail radius Free wheel clearance

Non-conductive Swappable battery. GPS facilitates identification of switch location when reviewing recordings. Easy assembly from carry bag. Single-handed operation. IOS and Android Apps.