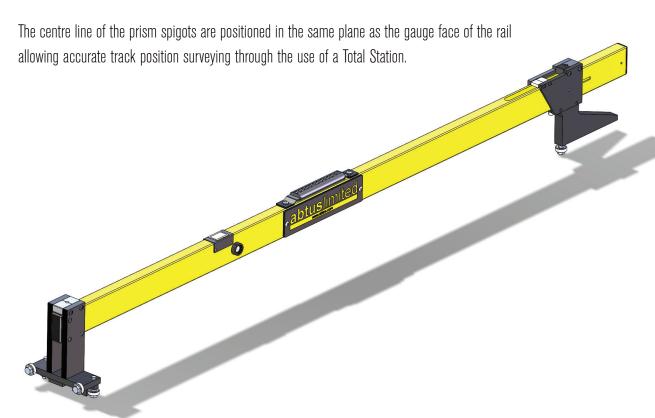

## **ABT4550 - Prism Track Gauge**

The ABT4550 Prism Track Gauge offers the functionality of a standard track gauge coupled with the facility to mount surveying prisms in a light-weight and robust design.

Track Gauge measurements on the ABT4550 are displayed on an easy to read mechanical scale whilst Cant readings are displayed digitally.

Constructed from hard wearing GRP, the Prism Track Gauge is electrically non-conductive making it suitable for use in areas of 3<sup>rd</sup> and 4<sup>th</sup> rail electrification. The ABT 4550 is available in both Imperial and Metric versions for multiple track widths.