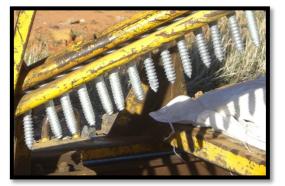

#### Approximate total weight:

• Power pack, screwing head, arms, power pack support, trolley, screw feeder & bin total approx. 175kg

FP-163-AC (Honda Petrol)

Rail screws by Cold Forge Products and AJAX Fasteners were developed for rail track with timber sleepers.

The following benefits are all realized when **Cold Forge Products** or **AJAX Fasteners** rail screws are used:

- Fewer maintenance personnel
- Safer insertion: No manual standing of screws reducing repetitive bending and hammering of spikes
- Less time to complete the job
- Longer time span required between maintenance