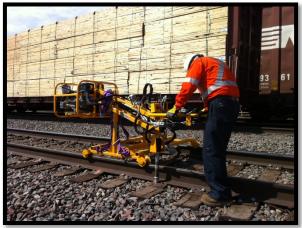

# **Screw Spike Drivers**

### Pantographic Screw Spike Driver

#### **Features**

- 7HP Diesel or 13hp Petrol
- Magnetic screw pick-up
- Reversible screw feed assembly
- Large screw carrying capacity
- Drill spindle always vertical
- Reduced operator effort due to counter-balance of frame

#### **Specifications**

- Maximum torque available is approx. 525Nm at 2,500psi
- Maximum rotational speed 120 rpm
- Cycle time from pick up to complete insertion of screw is approx. 6 seconds

#### **Approximate dimensions:**

- Length 2137mm
- Width 800mm (over handles)
- Height 800 mm (over head

#### Approximate total weight:

• Power pack, screwing head, arms, power pack support, trolley, screw feeder & bin total approx. 175kg

FP-163-AC (Honda Petrol)

Rail screws by Cold Forge Products and AJAX Fasteners were developed for rail track with timber sleepers.