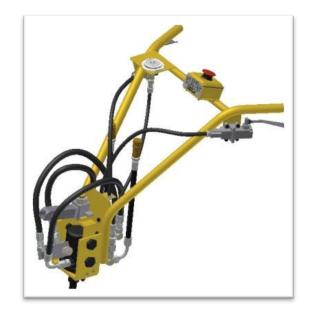

## Screw Spike Driver Track Pack Head

### **Specifications**

| Engine                            | MEC Trackpack       |
|-----------------------------------|---------------------|
| Weight (kg)                       | 40                  |
| Dimensions (mm)                   | 800 x 690 x 970     |
| Pressure (max)                    | 172.5bar / 2500 psi |
| Pump Flow                         | 30L/min             |
| Hydraulic Oil                     | ISO68               |
| Hydraulic hose<br>Connection Size | ¥2"                 |
| Pressure Relief                   | 220-2500psi         |
| Rotation Speed                    | 23rpm               |
| Torque (max)                      | 350Nm               |

FP-163-1 (Trackpack Head)

Screw Spike Drivers I MELVELLE EQUIPMENT CORP