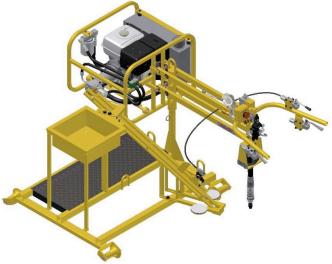

#### **Features**

- 7HP Diesel or 13hp Petrol
- Magnetic screw pick-up
- Reversible screw feed assembly
- Large screw carrying capacity
- Drill spindle always vertical
- Reduced operator effort due to counter-balance of frame

#### **Specifications**

- Maximum torque available is approx. 525Nm at 2,500psi
- Maximum rotational speed 120 rpm
- Cycle time from pick up to complete insertion of screw is approx. 6 seconds

#### **Approximate dimensions:**

- Length 2137mm
- Width 800mm (over handles)
- Height 800 mm (over head

#### Approximate total weight:

• Power pack, screwing head, arms, power pack support, trolley, screw feeder & bin total approx. 175kg

FP-163-AC (Honda Petrol)

Rail screws by Cold Forge Products and AJAX Fasteners were developed for rail track with timber sleepers.