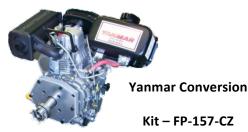

#### **Conversion Kit**

Rail Grinder conversion kits are available to mount to numerous other brand grinder frames. The kit includes a converted Diesel engine, engine mount adaptor plate, adaptor shaft, pulley wheel and belt. The kit is supplied assembled and tested, ready for installation straight onto the existing frame.

#### Conversion Model – Suit Geismar Grinders

| Model       | FP-157-CZ | FP-157-BG-2 |
|-------------|-----------|-------------|
| Engine      | Yanmar    | Robin       |
| Fuel        | Diesel    | Diesel      |
| Power (Hp)  | 4.8       | 5           |
| Weight (kg) | 32        | 36          |