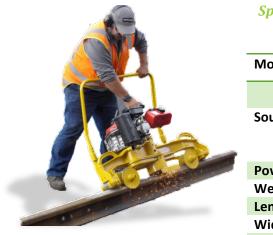

## Rail Grinder – FP-157

The Melvelle Equipment Grinder Diesel engine is modified in-house to operate at high tilt angles and give much greater torque under load than similar sized engines. Prior to despatch Rail Profile Grinders are supplied with a Melvelle Equipment proven fast cut grinding wheel for maximum bite into the rail and a high cutting rate and fully tested. The grinder has wide set rail rollers to achieve the smoothest finish possible. Flange rollers assist in supporting the weight of the grinder when grinding the rail face.

#### **Specifications**

| Models      | 157-CV | 157-CVE             | 157-CK | 157-DD    | 157-DC                   |
|-------------|--------|---------------------|--------|-----------|--------------------------|
|             | Yanmar | Yanmar              | Robin  |           |                          |
| Source      | Diesel | D/Electric<br>Start | Diesel | Hydraulic | Electric<br>3Ph-<br>415V |
| Power (Hp)  | 4.8    | 4.8                 | 5      | -         | 5                        |
| Weight (kg) | 75     | 90                  | 79     | 57        | 79                       |
| Length (mm) | 1150   | 1150                | 1150   | 1150      | 1150                     |
| Width (mm)  | 650    | 650                 | 650    | 650       | 650                      |
| Height (mm) | 1000   | 1000                | 1000   | 1000      | 1000                     |